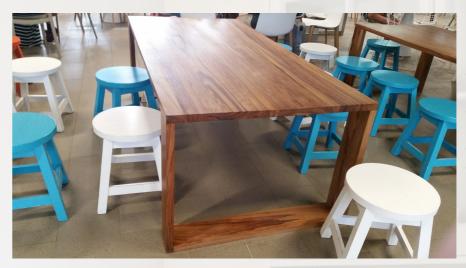

CONSOLE TABLE. RAINTREE. 1300X400X760 Art-Tct18

- SUPERIOR FINISHING
- ONE YEAR COMMERCIAL USE
   WARRANTY
- 100% NATURAL FIJIAN TIMBER
  - 30 WORKING DAYS
  - MANUFACTURING TIME

- MANA DINING SET. TABLE AND CHAIRS. Raintree Art-Tct30
- ONE YEAR COMMERCIAL USE
   WARRANTY
- 100% NATURAL FUIAN TIMBER
  30 WORKING DAYS
  - MANUFACTURING TIME