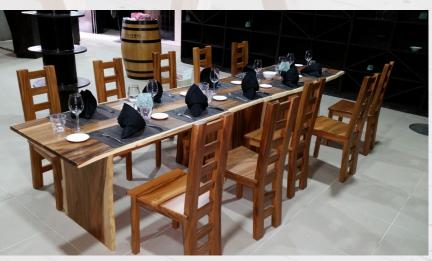

RATU DINING TABLE. 2500X 1000. Raintree. Art-TCT35

- SUPERIOR FINISHING
- ONE YEAR COMMERCIAL USE
   WARRANTY
- 100% NATURAL FIJIAN TIMBER
- 30 WORKING DAYS Manufacturing time