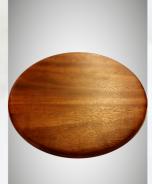

FISH SHAPE SERVING BOARD. RAINTREE. FOW-A6

- FOOD GRADE FINISH
  - SUPERIOR FINISHING
- 100% NATURAL FIJIAN TIMBER
- 15 WORKING DAYS MANUFACTURING TIME

## PEARL ORGANIZER. VESI.

30 greenleafpacific.com

CARD HOLDER. FOW-A13

- STYLISH LOOK
  - 100% NATURAL FIJIAN TIMBER 15 WORKING DAYS MANUFACTURING TIME

PIZZA BOARDS. VARIOUS SIZES AND SHAPES. RAINTREE ART-A8