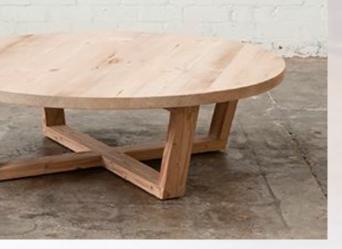

# Coffee Tables

CROSS BASE ROUND TABLE. STYLE 100. Mahogany. D700XH450. Art-TCT21

- PERFECT STABILITY
- ONE YEAR COMMERCIAL USE
   WARRANTY
- 100% NATURAL FIJIAN TIMBER
   30 WORKING DAYS
   MANUFACTURING TIME