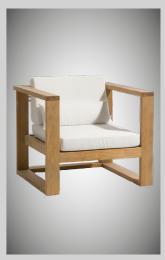

WARM WELCOME EASY CHAIR. Raintree. Art-fow-ca16

- SOLID TIMBER CARCASS
- SUPERIOR FINISHING
- ONE YEAR COMMERCIAL
   USE WARRANTY
- 100% NATURAL FIJIAN TIMBER
- 30 WORKING DAYS Manufacturing time

NANUKU STAINED MAHOGANY Bar Chair Art-NSC1