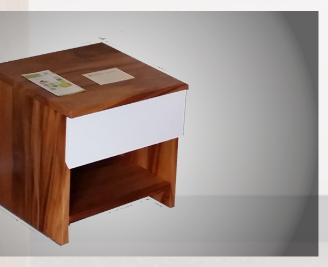

## RURAL BESDIDE TABLE. Mahogany. Fow-BT1

- SOLID TIMBER CARCASS
- PERFECT STABILITY
- ONE YEAR COMMERCIAL USE
   WARRANTY
- 100% NATURAL FIJIAN Timber

•

30 WORKING DAYS
 MANUFACTURING TIME

CITY TROPICS BEDSIDE TABLE 450X450X450 - HPL, RAINTREE, PLY. FOW-BT5