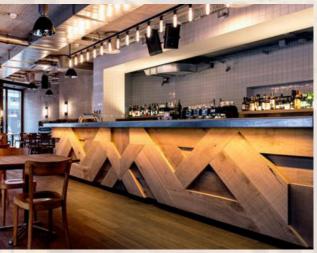

## NATURAL FEEL OF HAND CRAFTED TIMBER JOINERY.

NUI BAR COUNTER. MAHOGANY Fow-BCR10

- CUSTOMIZATION IS POSSIBLE
- ONE YEAR COMMERCIAL USE
   WARRANTY
- 100% NATURAL FIJIAN TIMBER
   40 WORKING DAYS
   MANUFACTURING TIME

TOKORIKI BAR COUNTER. CUSTOM Design. Raintree, Coconut, PLY, Pine Fow-BCR4

- SUPERIOR FINISHING
- STRUCTURAL INTEGRITY
- CUSTOMIZATION IS POSSIBLE
- ONE YEAR COMMERCIAL USE
   WARRANTY
- 100% NATURAL FIJIAN TIMBER
  - 40 WORKING DAYS Manufacturing time

#### BEQA BAR COUNTER. RAINTREE. Fow-BCR9

- SUPERIOR FINISHING
- ONE YEAR COMMERCIAL USE
- WARRANTY
- **100% NATURAL FIJIAN TIMBER**
- 40 WORKING DAYS Manufacturing time