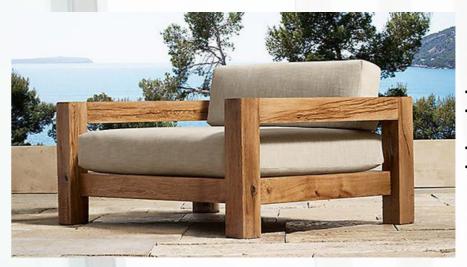

# Outdoor Seating and Loungers

7 SKY LOUNGER WITH FOOT REST. Mahogany. Art-out8

- PERFECT STABILITY
- ONE YEAR COMMERCIAL USE
   WARRANTY
- 100% NATURAL FIJIAN TIMBEF 30 Working Days Manufacturing Time

GARDEN LEASURE SOFA-LONGER. Mahogany. Art-out 13

- PERFECT STABILITY
- ONE YEAR COMMERCIAL USE WARRANTY
- 100% NATURAL FUIAN TIMBER
   30 WORKING DAYS
- MANUFACTURING TIME