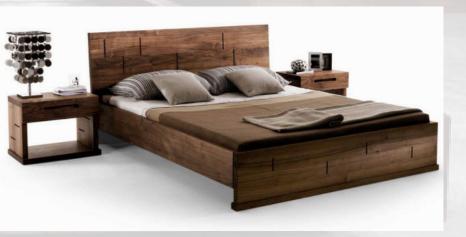

## BEQA BED WITH SLATTED HEADBOARD. Raintree. King Size Art-B-BBK

- SUPERIOR FINISHING
- ONE YEAR COMMERCIAL USE
   WARRANTY
- 100% NATURAL FIJIAN TIMBER
- **30 WORKING DAYS**
- MANUFACTURING TIME