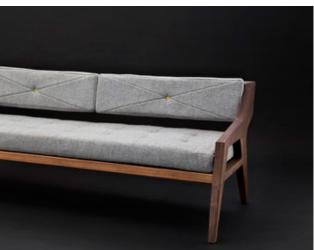

#### V LOBBY SOFA. MAHOGANY. 3 SEATER. Art-Sof5

- PERFECT STABILITY
- ONE YEAR COMMERCIAL USE
   WARRANTY
- 100% NATURAL FIJIAN TIMBER
- 30 WORKING DAYS Manufacturing time