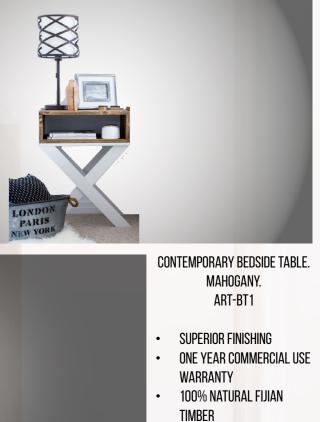

CONSOLE TABLE. RAINTREE. 1300X400X760 Art-Tct18

- SUPERIOR FINISHING
- ONE YEAR COMMERCIAL USE
   WARRANTY
- 100% NATURAL FIJIAN TIMBER
  - 30 WORKING DAYS
  - MANUFACTURING TIME

- MANA DINING SET. TABLE AND CHAIRS. Raintree Art-Tct30
- ONE YEAR COMMERCIAL USE
   WARRANTY
- 100% NATURAL FUIAN TIMBER
  30 WORKING DAYS
  - MANUFACTURING TIME