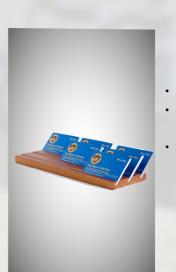

## PEARL ORGANIZER. VESI.

30 greenleafpacific.com

CARD HOLDER. FOW-A13

- STYLISH LOOK
  - 100% NATURAL FIJIAN TIMBER 15 WORKING DAYS MANUFACTURING TIME

PIZZA BOARDS. VARIOUS SIZES AND SHAPES. RAINTREE ART-A8