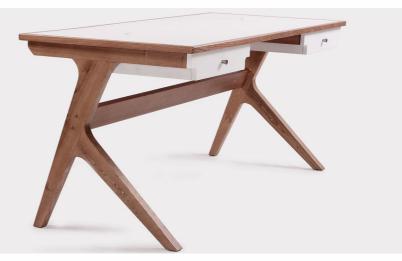

#### CITY TROPICS WORK DESK. Raintree. HPL. Art-off9

- SCRATCH, HIT, SPLASH RESIST
- ONE YEAR COMMERCIAL USE
   WARRANTY
- 100% NATURAL FIJIAN TIMBER
- 30 WORKING DAYS MANUFACTURING TIME

RAINTREE WORK PLACE. VARIOUS SIZES AND CONFIGURATION. EACH PLACE ART-OFF5

- SUPERIOR FINISHING
- ONE YEAR COMMERCIAL USE WARRANTY
- 100% NATURAL FIJIAN TIMBER
- 30 WORKING DAYS
- MANUFACTURING TIME