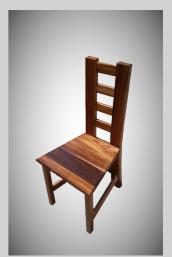

## 15 MINUTES CHAIR. MAHOGANY. 500X400X450 Art-CA2

- SOLID TIMBER CARCASS
- SUPERIOR FINISHING

•

- ONE YEAR COMMERCIAL
   USE WARRANTY
- 100% NATURAL FIJIAN TIMBER
- 30 WORKING DAYS
   MANUFACTURING TIME