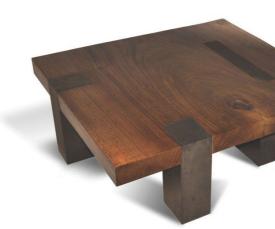

5 STAR COFFEE TABLE. RAINTREE. 1300x600x330 Art-TCT95

- SUPERIOR FINISHING
- ONE YEAR COMMERCIAL USE
   WARRANTY
- 100% NATURAL FUIAN TIMBER
  30 WORKING DAYS
- MANUFACTURING TIME