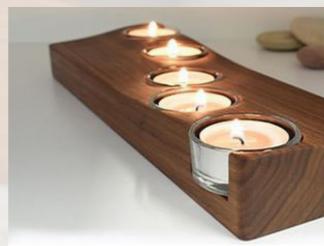

- $\bullet$ STYLISH LOOK
- SUPERIOR FINISHING
- 100% NATURAL FIJIAN TIMBER
- 15 WORKING DAYS MANUFACTURING TIME

INDULGENCE CANDLE HOLDER. RAINTREE. FOW-A15

- SUPERIOR FINISHING .
- 100% NATURAL FIJIAN TIMBER •
- **15 WORKING DAYS** • MANUFACTURING TIME