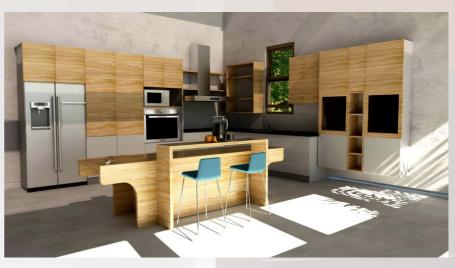

# Kitchen CONCEPT KITCHEN. HPL, VENEER.

VILLA KITCHEN TYPE 1. HPL ART-KITC5

- SCRATCH, HIT, SPLASH RESIST
- ONE YEAR COMMERCIAL USE WARRANTY
- 100% NATURAL FIJIAN TIMBER • 30 WORKING DAYS MANUFACTURING TIME

TEAK INSPIRED KITCHEN TYPE 3. HPL ART-KITC4

- SCRATCH, HIT, SPLASH RESIST
- ONE YEAR COMMERCIAL USE WARRANTY
- 100% NATURAL FIJIAN TIMBER • **30 WORKING DAYS**
- MANUFACTURING TIME