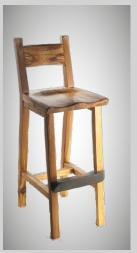

WARM WELCOME EASY CHAIR. Raintree. Art-fow-ca16

- SOLID TIMBER CARCASS
- SUPERIOR FINISHING
- ONE YEAR COMMERCIAL
   USE WARRANTY
- 100% NATURAL FIJIAN TIMBER
- 30 WORKING DAYS Manufacturing time

NANUKU STAINED MAHOGANY Bar Chair Art-NSC1

- SOLID TIMBER CARCASS
- SUPERIOR FINISHING

.

- ONE YEAR COMMERCIAL USE WARRANTY
   100% NATURAL ELIIAN
- 100% NATURAL FIJIAN TIMBER
- 30 WORKING DAYS Manufacturing time

- NUI CHAIR. SEMI BAR HEIGHT. Mahogany Art-Fow-Ca1
- SOLID TIMBER CARCASS
- PERFECT STABILITY
- ONE YEAR COMMERCIAL
   USE WARRANTY
- 100% NATURAL FIJIAN Timber
- 30 WORKING DAYS Manufacturing time