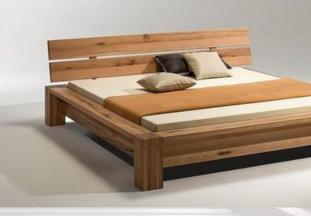

#### WAR COFFEE TABLE. SLAB STYLE. Raintree. 1200x600 Art-TCT42

- SUPERIOR FINISHING
- ONE YEAR COMMERCIAL USE
   WARRANTY
- 100% NATURAL FIJIAN TIMBER
- 30 WORKING DAYS Manufacturing time

CONTEMPORARY LIVING KING SIZE BED WITH INTEGRATED BEDSIDE TABLES AND HEADBOARD. RAINTREE 2900X2000X1100 FOW-B13

- SUPERIOR FINISHING
- ONE YEAR COMMERCIAL USE
   WARRANTY
- 100% NATURAL FIJIAN TIMBER
- 30 WORKING DAYS
   MANUFACTURING TIME

CRAFTSMEN BED. RAINTREE. KING SIZE. Fow-B2

- SUPERIOR FINISHING
- SOLID TIMBER CARCASS
- ONE YEAR COMMERCIAL USE
   WARRANTY
- 100% NATURAL FIJIAN TIMBER
  30 WORKING DAYS
- MANUFACTURING TIME