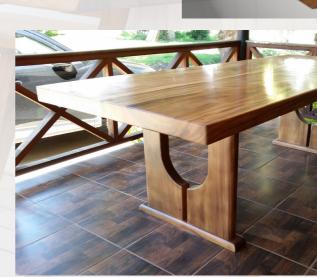

CONSOLE TABLE. RAINTREE. 1300X400X760 Art-Tct18

- SUPERIOR FINISHING
- ONE YEAR COMMERCIAL USE
   WARRANTY
- 100% NATURAL FIJIAN TIMBER
  - 30 WORKING DAYS
  - MANUFACTURING TIME

- MANA DINING SET. TABLE AND CHAIRS. Raintree Art-Tct30
- ONE YEAR COMMERCIAL USE
   WARRANTY
- 100% NATURAL FUIAN TIMBER
  30 WORKING DAYS
  - MANUFACTURING TIME