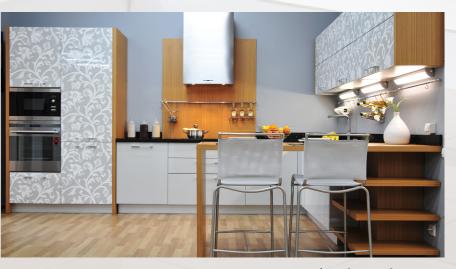

## RIVERSIDE KITCHEN WITH ISLAND, HPL ART-KITC11

- SCRATCH, HEAT, SPLASH RESIST
- ONE YEAR COMMERCIAL USE • WARRANTY
- 100% NATURAL FIJIAN TIMBER **30 WORKING DAYS**
- MANUFACTURING TIME