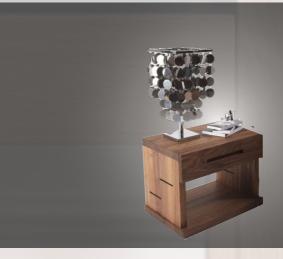

## RURAL BESDIDE TABLE. Mahogany. Fow-BT1

- SOLID TIMBER CARCASS
- PERFECT STABILITY
- ONE YEAR COMMERCIAL USE
   WARRANTY
- 100% NATURAL FIJIAN Timber

•

30 WORKING DAYS
 MANUFACTURING TIME

CITY TROPICS BEDSIDE TABLE 450X450X450 - HPL, RAINTREE, PLY. FOW-BT5