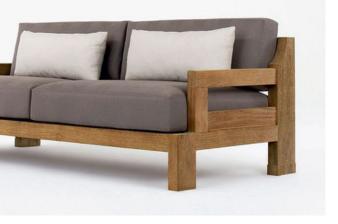

- SOLID TIMBER CARCASS
- SUPERIOR FINISHING
- ONE YEAR COMMERCIAL
   USE WARRANTY
- 100% NATURAL FIJIAN TIMBER
- 30 WORKING DAYS MANUFACTURING TIME

LOVE SEAT. STYLE 200. MAHOGANY. 1600mm Art-Sof3

- PERFECT STABILITY
- ONE YEAR COMMERCIAL USE
   WARRANTY
- 100% NATURAL FUIAN TIMBER
  30 WORKING DAYS
- MANUFACTURING TIME
   2 SEATER