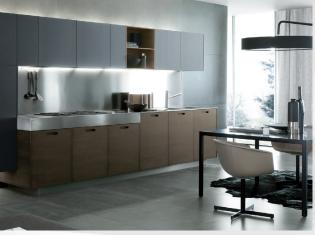

TEAK INSPIRED KITCHEN TYPE 3. HPL ART-KITC4

- SCRATCH, HIT, SPLASH RESIST
- ONE YEAR COMMERCIAL USE WARRANTY
- 100% NATURAL FIJIAN TIMBER • **30 WORKING DAYS**
- MANUFACTURING TIME