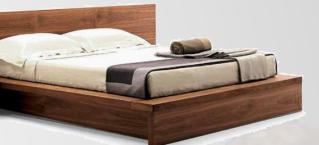

#### CONTEMPORARY SLEEPING KING SIZE Bed. Mahogany. Fow-B1

- PERFECT STABILITY
- SOLID TIMBER CARCASS
- ONE YEAR COMMERCIAL USE
   WARRANTY
- 100% NATURAL FIJIAN TIMBER
- 30 WORKING DAYS
   MANUFACTURING TIME