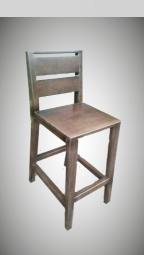

## PATIO CHAIR MAHOGANY Art-Fow-CA6

- SOLID TIMBER CARCASS
- PERFECT STABILITY
- ONE YEAR COMMERCIAL
   USE WARRANTY
- 100% NATURAL FIJIAN TIMBER
- 30 WORKING DAYS
   MANUFACTURING TIME

TROPICAL BAR STOOL. Mahogany. Art-fow-ca9

- SOLID TIMBER CARCASS
- PERFECT STABILITY
- ONE YEAR COMMERCIAL
   USE WARRANTY
- 100% NATURAL FIJIAN TIMBER
- 30 WORKING DAYS MANUFACTURING TIME