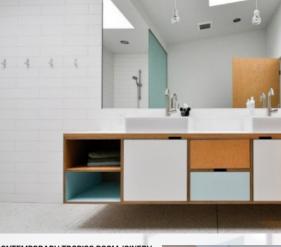

#### COLORFUL LIFE DOUBLE VANITY. PLY, Mahogany HPL. Art-HrJ1

- STRUCTURAL INTEGRITY
- PERFECT STABILITY
- SCRATCH, HIT, SPLASH RESIST
- ONE YEAR COMMERCIAL USE Warranty
- 100% NATURAL FIJIAN TIMBER 30 Working Days
- MANUFACTURING TIME