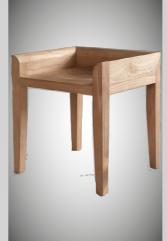

## 15 MINUTES CHAIR. MAHOGANY. 500X400X450 Art-CA2

- SOLID TIMBER CARCASS
- SUPERIOR FINISHING

•

- ONE YEAR COMMERCIAL
   USE WARRANTY
- 100% NATURAL FIJIAN TIMBER
- 30 WORKING DAYS
   MANUFACTURING TIME