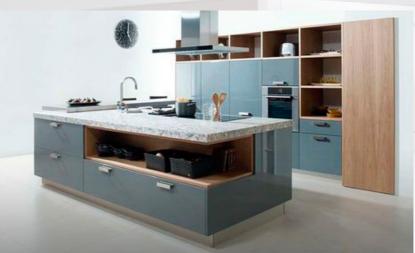

## RIVERSIDE KITCHEN WITH ISLAND, HPL ART-KITC11

- SCRATCH, HEAT, SPLASH RESIST
- ONE YEAR COMMERCIAL USE • WARRANTY
- 100% NATURAL FIJIAN TIMBER **30 WORKING DAYS**
- MANUFACTURING TIME

#### ISLAND KITCHEN TYPE 500 HPL, PLY. ART-KITC9

- STRUCTURAL INTEGRITY
- SCRATCH, HIT, SPLASH RESIST
- ONE YEAR COMMERCIAL USE WARRANTY
- 100% NATURAL FIJIAN TIMBER
- **30 WORKING DAYS** • MANUFACTURING TIME