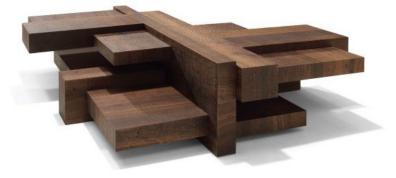

# Coffee Tables

CROSS BASE ROUND TABLE. STYLE 100. Mahogany. D700XH450. Art-TCT21

- PERFECT STABILITY
- ONE YEAR COMMERCIAL USE
   WARRANTY
- 100% NATURAL FIJIAN TIMBER
   30 WORKING DAYS
   MANUFACTURING TIME

5 STAR COFFEE TABLE. RAINTREE. 1300x600x330 Art-TCT95

- SUPERIOR FINISHING
- ONE YEAR COMMERCIAL USE
   WARRANTY
- 100% NATURAL FUIAN TIMBER
  30 WORKING DAYS
- MANUFACTURING TIME

## COFFEE TABLE SQUARE. STYLE 400 RAINTREE. 700X700X400 ART-TCT17

- SUPERIOR FINISHING
- ONE YEAR COMMERCIAL USE
   WARRANTY
- 100% NATURAL FIJIAN TIMBER
- 30 WORKING DAYS
   MANUFACTURING TIME

#### WAR COFFEE TABLE. SLAB STYLE. Raintree. 1200x600 Art-TCT42

- SUPERIOR FINISHING
- ONE YEAR COMMERCIAL USE
   WARRANTY
- 100% NATURAL FIJIAN TIMBER
- 30 WORKING DAYS Manufacturing time

CONTEMPORARY LIVING KING SIZE BED WITH INTEGRATED BEDSIDE TABLES AND HEADBOARD. RAINTREE 2900X2000X1100 FOW-B13