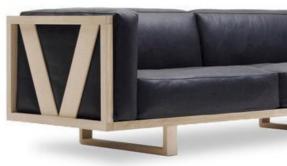

#### V LOBBY SOFA. MAHOGANY. 3 SEATER. Art-Sof5

- PERFECT STABILITY
- ONE YEAR COMMERCIAL USE
   WARRANTY
- 100% NATURAL FIJIAN TIMBER
- 30 WORKING DAYS Manufacturing time