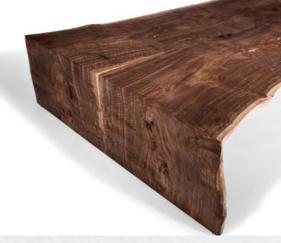

#### WAR COFFEE TABLE. SLAB STYLE. Raintree. 1200x600 Art-TCT42

- SUPERIOR FINISHING
- ONE YEAR COMMERCIAL USE
   WARRANTY
- 100% NATURAL FIJIAN TIMBER
- 30 WORKING DAYS Manufacturing time

CONTEMPORARY LIVING KING SIZE BED WITH INTEGRATED BEDSIDE TABLES AND HEADBOARD. RAINTREE 2900X2000X1100 FOW-B13