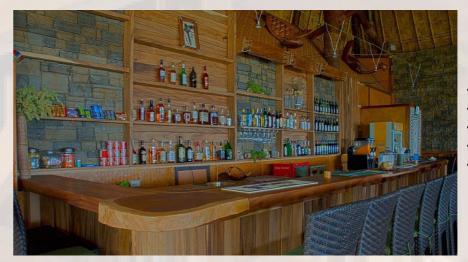

## NATURAL FEEL OF HAND CRAFTED TIMBER JOINERY.

NUI BAR COUNTER. MAHOGANY Fow-BCR10

- CUSTOMIZATION IS POSSIBLE
- ONE YEAR COMMERCIAL USE
   WARRANTY
- 100% NATURAL FIJIAN TIMBER
   40 WORKING DAYS
   MANUFACTURING TIME

TOKORIKI BAR COUNTER. CUSTOM Design. Raintree, Coconut, PLY, Pine Fow-BCR4

- SUPERIOR FINISHING
- STRUCTURAL INTEGRITY
- CUSTOMIZATION IS POSSIBLE
- ONE YEAR COMMERCIAL USE
   WARRANTY
- 100% NATURAL FIJIAN TIMBER
  - 40 WORKING DAYS Manufacturing time

#### BEQA BAR COUNTER. RAINTREE. Fow-BCR9

- SUPERIOR FINISHING
- ONE YEAR COMMERCIAL USE
- WARRANTY
- **100% NATURAL FIJIAN TIMBER**
- 40 WORKING DAYS Manufacturing time