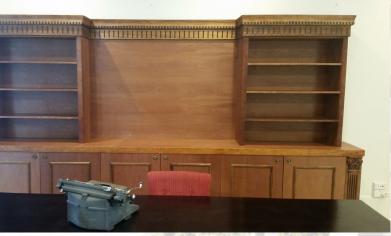

# Reception and Lobby Joinery

PRINCESS DISPLAY UNIT. PLY, RAINTREE. ART-RLJ1

STRUCTURAL INTEGRITY

.....

Guidec

- ONE YEAR COMMERCIAL USE
   WARRANTY
- 100% NATURAL FIJIAN TIMBER 30 Working Days

5 STAR CENTERPIECE. RAINTREE Art-RLJ5

- SUPERIOR FINISHING
- CUSTOMIZATION IS POSSIBLE
- ONE YEAR COMMERCIAL USE Warranty
- 100% NATURAL FIJIAN TIMBER
  30 WORKING DAYS
- MANUFACTURING TIME

## MODERN EURO STYLE RECEPTION.

#### QUEENS DISPLAY CASE. Art-RLJ2

- SUPERIOR FINISHING
- ONE YEAR COMMERCIAL USE WARBANTY
- 100% NATURAL FIJIAN TIMBER
- 30 WORKING DAYS Manufacturing Time

## WAR SHELVES. RAINTREE. 1800X600 ART-RLJ4

- SUPERIOR FINISHING
- ONE YEAR COMMERCIAL USE
- WARRANTY
- **100% NATURAL FIJIAN TIMBER**
- **30 WORKING DAYS**
- MANUFACTURING TIME