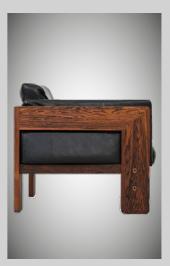

WARM WELCOME EASY CHAIR. Raintree. Art-fow-ca16

- SOLID TIMBER CARCASS
- SUPERIOR FINISHING
- ONE YEAR COMMERCIAL
   USE WARRANTY
- 100% NATURAL FIJIAN TIMBER
- 30 WORKING DAYS Manufacturing time

NANUKU STAINED MAHOGANY Bar Chair Art-NSC1