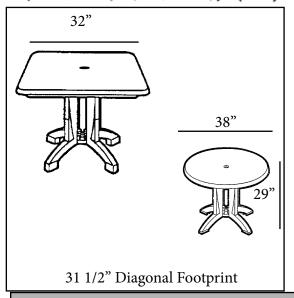

## VEGA 32" Square & 38" Round Resin Folding Tables with Umbrella Hole

Features & Benefits

Warranty: 1 Yr.

- New trendy colors.
- The answer to all your storage and security problems.
- Pedestal base folds to allow table top tilt for easy storage.
- Made of 100% prime resin, a material impervious to salt air, chlorine, and most common stains.
- Large 4-prong pedestal base for extra stability.
- Umbrella hole with cap to fit any Grosfillex umbrella with a 1 1/2" pole.
- Table base will accommodate Grosfillex 35 lb. resin umbrella base with filling cap.
- Easy to clean with soap and water, or a mild detergent.
- Easy to set up, quick to tear down at the end of the season.
- Well-suited for special events and party rentals.