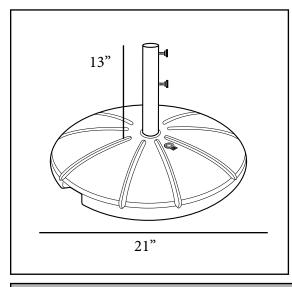

## Resin Umbrella Base with Filling Cap

#### Warranty: 1 Yr.

X T E R

0

- Specifically designed to fit under any Grosfillex<sup>®</sup> 32" square and 38" round folding table and large 48" round resin tables.
- Must be filled with water or sand to weigh 35 to 40 lb. for stability.
- Made of 100% prime resin, material naturally impervious to moisture, salt air, and chlorine.
- Built in resin glides will not stain, nor mar your terrace or deck.
- Two thumb screws to anchor the umbrella pole.
- Will not peel or rust in the hot sun.
- Easy to clean with soap and water.