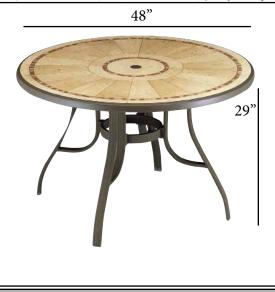

## Louisiana 48" Round Metal Pedestal Table with Umbrella Hole

## Features & Benefits

Warranty: 1 Yr.

- The alliance of two complimentary materials into a unique product design: a metal architecture for extra stability and a decorative natural stone design for a fashion statement.
- Will retain its color, texture and finish with little maintenance nor refinishing.
- A product of Grosfillex quality printing process with high resolution and superior color fastness.
- Durable 1/4" guage resin table top with wide 4-prong table base and leg levelers for improved balance on uneven surfaces.
- Easy to clean with soap and water.
- Will not rust and will stay cool in the hot sun.
- Easy to assemble.
- 100% Recyclable.