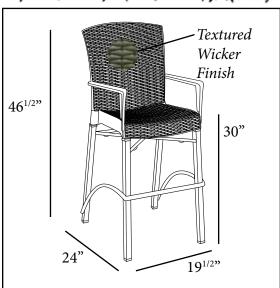

## Havana Classic Barstool with Arms

Tested and certified in compliance with the ASTM F 1561-03 Class B performance standard for commercial use.

Features & Benefits

Warranty: 3 Yrs.

- Barstool with armrests for extra comfort!
- The All-Weather Wicker performance, without the maintenance!
- A product of Grosfillex MPC Technology®
- Rated to 300 lbs. for safe use in commercial areas.
- Texture will not harbor dirt, sand, food, bacteria nor fungi.
- Easy to clean with soap and mild detergent and water.
- 1 1/4" square powder coated aluminum legs with hard wearing footpads for structural integrity.
- Color-fast no resin strand to unravel.
- Made in the U.S.A. from U.S. and imported parts.