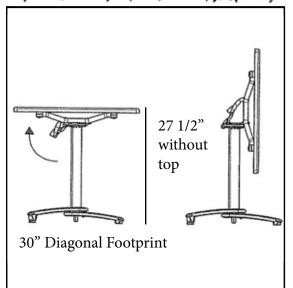

## Aluminum Tilt Top Base 100

**Folds for Easy Daily Storage!** 

**Features & Benefits** 

Warranty: 2 Yrs.

- Specifically designed for indoor/outdoor hospitality and food service use.
- Allows daily storage of Grosfillex small molded melamin 24" Square, 24" x 32", or 30" Round sizes.
- Heavy duty powder coated aluminum construction for weather resistance and structural integrity.
- Patented single action handle for ease of operation.
- Table legs interlock/nest for compact storage.
- Two adjustable leg levellers balance table on uneven surfaces.
- Easy to assemble.
- Easy to secure with metal chain and padlock.