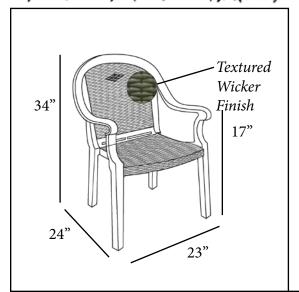

## Sumatra Classic Stacking Armchair

Passes ASTM F 1561-96 Class B performance standard for commercial outdoor seating

Features & Benefits

Warranty: 3 Yrs.

- Trendy wicker backrest and seat texture and finish
- Comfortable highback armchair with firm back support.
- Easy to clean with soap and water or a mild detergent.
- Will stay cool in the hot sun.
- 2" x 2" legs with hard wearing footpads for structural rigidity.
- Rated to 300 pounds for safe use in commercial environments.
- Will retain its original color, texture, and finish without rusting, even when exposed to the rigors of the outdoor elements.
- Stacks for easy storage.