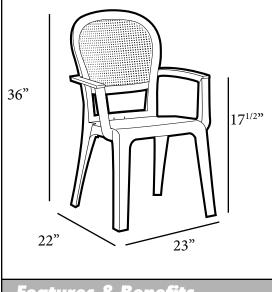

## Seville Highback **Stacking Armchair**

Passes ASTM F 1561-96 Class B performance standard for commercial outdoor seating

## Features & Benefits