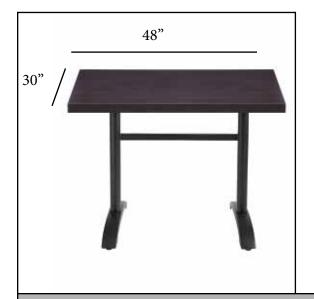

## INTERIOR 48" x 30" Square VanGuard Table Tops

**Features & Benefits** 

**Warranty: 2 Yrs. for Interior Use** 

- Built for performance durability in interior commercial environments.
- Made of the toughest resin polymers.
- Melamine surface to resist scratches, hot plate burns and stains.
- Reinforced for the US market to carry the weight of heavy table bases.
- Tough, straight edges to resist impacts and allow ganging.
- Easy to assemble on a selection of 3 Grosfillex metal table bases.

| Product Specifications |                     |               |                    |                       |                |                                 |
|------------------------|---------------------|---------------|--------------------|-----------------------|----------------|---------------------------------|
| Product<br>Description | Reference<br>Number | Color         | UPC Code<br>014306 | Weight<br>Each (lbs.) | Master<br>Pack | Master Pack<br>Volume (cu. ft.) |
| 48" x 30" Sq.          | US48VG59            | Weathered Oak | 914091             | 40.34                 | 1              | 1.94                            |
| VanGuard Tabletop      | US48VG47            | Gray          | 914107             |                       |                |                                 |
| Use VG 16" x 28"       | US48VG91            | Wenge         | 914121             |                       |                |                                 |
| Lateral Pedestal Base  | US48VG45            | Vintage Oak   | 918105             |                       |                |                                 |
| or Alum. Lateral       |                     |               |                    |                       |                |                                 |
| Base                   |                     |               |                    |                       |                |                                 |
|                        |                     |               |                    |                       |                |                                 |
|                        |                     |               |                    |                       | _              |                                 |
|                        |                     |               |                    |                       |                |                                 |