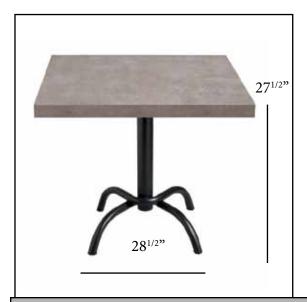

## VanGuard Fixed Metal Base

## For use with VanGuard Tabletops

Features & Benefits

Warranty: 2 Yrs. for Interior Use

- Trendy architectural interior design.
- Adjustable glides.
- Extremely easy to assemble no cumbersome rod, just screws.
- Specifically designed to eliminate wobbly tabletops.
- Stainless steel base to resist corrosion by cleaning, dropped food products or scuff marks.
- Easy to clean.