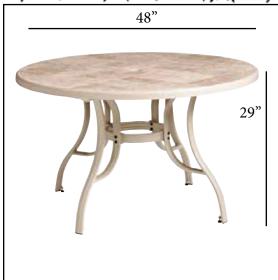

## Toscana 48" Round Metal Pedestal Table with Umbrella Hole

## **Features & Benefits**

Warranty: 1 Yr.

- The alliance of two complimentary materials into a unique product design: a metal architecture for extra stability and a decorative natural tile stone design for a fashion statement.
- Will retain its color, texture and finish with little maintenance nor refinishing.
- A product of Grosfillex quality printing process with high resolution and superior color fastness.
- Durable 1/4" guage resin table top with wide 4-prong table base and leg levelers for improved balance on uneven surfaces.
- Easy to clean with soap and water.
- Will not rust and will stay cool in the hot sun.
- Easy to assemble.
- 100% Recyclable.