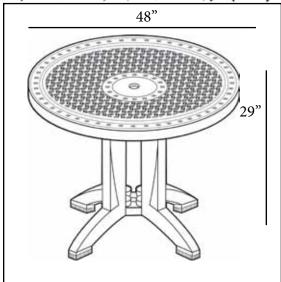

## Toledo 48" Round Pedestal Table with Umbrella Hole

**Features & Benefits** 

Warranty: 1 Yr.

- Chain link table top design in a charcoal frame.
- Tough, decorative surface for extra scratch and wear resistance.
- Wide, 4 prong pedestal base for extra stability with two leg levelers for balancing on uneven surfaces. Designed for use with the Grosfillex® resin umbrella base with filling cap.
- Umbrella hole and cap will accommodate any Grosfillex $^{\circ}$  umbrella with a  $1^{1/2}$  pole.
- Made of 100% prime resin, a material naturally impervious to salt air, chlorine, and more common food stains.
- Easy to clean with a mild detergent and water.

| Product Specifications |                     |          |                    |                       |                |                                 |
|------------------------|---------------------|----------|--------------------|-----------------------|----------------|---------------------------------|
| Product<br>Description | Reference<br>Number | Color    | UPC Code<br>014306 | Weight Each<br>(lbs.) | Master<br>Pack | Master Pack<br>Volume (cu. ft.) |
| Toledo                 | US711102            | Charcoal | 137087             | 44.50                 | 1              | 7.95                            |
| 48" Round              |                     |          |                    |                       |                |                                 |
| Pedestal Table         |                     |          |                    |                       |                |                                 |
| with umbrella hole     |                     |          |                    |                       |                |                                 |
|                        |                     |          |                    |                       |                |                                 |
|                        |                     |          |                    |                       |                |                                 |
|                        |                     |          |                    |                       |                |                                 |
|                        |                     |          |                    |                       |                |                                 |