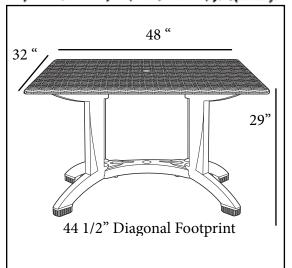

## Sumatra 48" x 32" Molded Melamine Tables

with umbrella hole - Table sold complete

Features & Benefits

Warranty: 2 Yrs.

- Fine outdoor dining table in a rich wicker decor.
- Hard, smooth, molded melamine treated seamless construction made to resist staining, burning, scratching, and fading.
- No gaps, no cracks, no traps, no graying with age.....no worries!
- Will retain its original color and beauty without graying.
- Large 4-prong pedestal base for stability, made of prime resin, a composite that is impervious to salt air, chlorine, and most common stains.
- Umbrella hole with cap to fit any Grosfillex® umbrella with a 1 1/2" pole.
- Easy to clean with soap and water, or a mild detergent.
- Table base will accommodate Grosfillex® resin umbrella base with filling cap.

| Product Specifications      |                     |              |                    |                       |                |                                 |
|-----------------------------|---------------------|--------------|--------------------|-----------------------|----------------|---------------------------------|
| Product<br>Description      | Reference<br>Number | Color        | UPC Code<br>014306 | Weight Each<br>(lbs.) | Master<br>Pack | Master Pack<br>Volume (cu. ft.) |
| Sumatra                     | US240818            | Wicker Decor | 916491             | 51.00                 | 1              | 5.51                            |
| 48" x 32"<br>Pedestal Table |                     |              |                    |                       |                |                                 |
| 1 cuestar rabic             |                     |              |                    |                       |                |                                 |
|                             |                     |              |                    |                       |                |                                 |
|                             |                     |              |                    |                       |                |                                 |