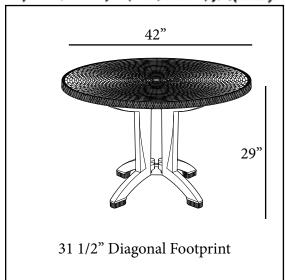

## Sumatra 42" Round Molded Melamine Tables

with umbrella hole - Table sold complete

## **Features & Benefits**

Warranty: 2 Yrs.

- Fine outdoor dining table in a rich wicker decor.
- Hard, smooth molded melamine treated seamless construction made to resist staining, burning, scratching, and fading.
- No gaps, no cracks, no traps, no graying with age.....no worries!
- Will retain its original color and beauty without graying.
- Large 4-prong pedestal base for stability, made of prime resin, a composite impervious to salt air, chlorine, and most common stains.
- Umbrella hole with cap to fit any Grosfillex® umbrella with a 1 1/2" pole.
- Easy to clean with soap and water, or a mild detergent.
- Table base will accommodate Grosfillex® resin umbrella base with filling cap.