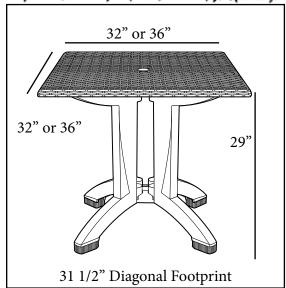

## Sumatra 32" and 36" Square Molded Melamine Tables

with umbrella hole - Table sold complete

**Features & Benefits** 

Warranty: 2 Yrs.

- Fine outdoor dining table in a rich wicker decor.
- Hard, smooth molded melamine treated seamless construction made to resist staining, burning, scratching, and fading.
- No gaps, no cracks, no traps, no graying with age.....no worries!
- Will retain its original color and beauty without graying.
- Large 4-prong pedestal base for stability, made from prime resin, a composite that is impervious to salt air, chlorine, and most common stains.
- Umbrella hole with cap to fit any Grosfillex® umbrella with a 1 1/2" pole.
- Easy to clean with soap and water, or a mild detergent.
- Table base will accommodate Grosfillex® resin umbrella base with filling cap.