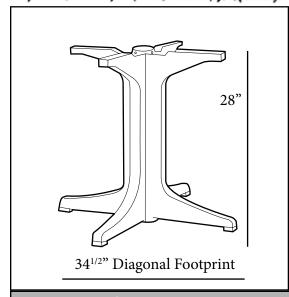

## Resin Pedestal Base 2000

**4 Prong for Increased Stability** 

**Features & Benefits** 

Warranty: 2 Yrs.

- Specifically designed for indoor/outdoor hospitality food service use.
- Heavy duty four-prong resin base for all Grosfillex tables sizes 32", 36", 42" and 48" x 32".
- One adjustable leg leveler balances table on uneven surfaces.
- Made of 100% prime resin, a material impervious to moisture, salt air, chlorine, and most common food stains.
- Umbrella hole fits all Grosfillex 11/2" umbrella poles no need for an umbrella base!
- Anti-skid glides for extra stability and resistant to wear.
- Available in six colors to custom design your Grosfillex table with full table top complements.