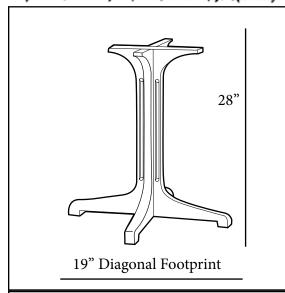

## Resin Pedestal Base 1000

**4 Prong for Increased Stability** 

**Features & Benefits** 

Warranty: 2 Yrs.

- Specifically designed for indoor/outdoor hospitality food service use.
- Heavy duty four-prong resin base for all Grosfillex 24" Square, 30" Round, and 24" x 32" molded melamine tabletops.
- One adjustable leg leveler balances table on uneven surfaces.
- Made of 100% prime resin, a material impervious to moisture, salt air, chlorine, and most common food stains.
- Anti-skid glides for extra stability and resistant to wear.
- Available in five colors to custom design your Grosfillex table with full table top complements.