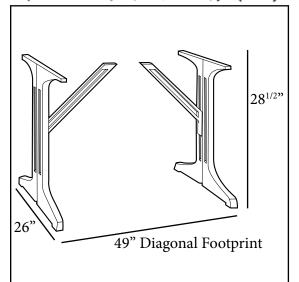

## Resin Lateral Base 1000

## Features & Benefits

Warranty: 2 Yrs.

- Specifically designed for Grosfillex 48" x 32" with umbrella hole food service molded melamine tables.
- Heavy duty four-prong resin base for extra stability.
- Made of 100% prime resin, a material impervious to moisture, salt air, chlorine.
- Anti-skid glides for extra stability and resistant to wear.
- Available in three colors to custom design your Grosfillex table with full table top complements.