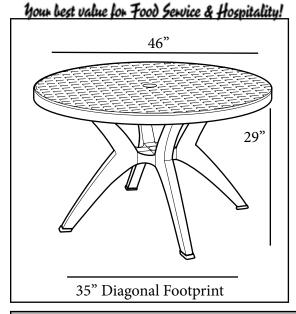

## Ibiza 46" Round Resin Pedestal Table

with umbrella hole

## **Features & Benefits**

**Warranty: 1 Yr.** 

- The ideal poolside table!
- Sits up to 6 people comfortably.
- Made of 100% prime resin, a material impervious to salt air, chlorine and most common stains.
- "Tulip" resin base with a broad base span for increased stability—designed for use with the Grosfillex 35 lb. table umbrella base and optional 35 lb. base ring, or the resin umbrella base with filling cap.
- Umbrella hole with cap to fit all Grosfillex umbrellas with 1 1/2" pole.
- High resin table edge to resist impact and chipping.
- Easy to clean with soap and water, a mild solution of chlorine bleach and water, or even pool water.
- Easy to assemble.