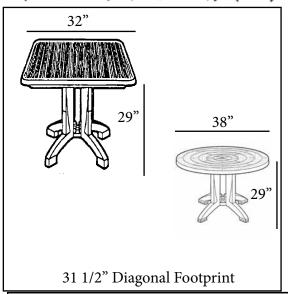

## ATLANTIS 32" Square & 38" Round Resin Folding Tables with Umbrella Hole

**Features & Benefits** 

Warranty: 1 Yr.

- Unique Teakwood slat design, color and satin finish.
- Surface texture will resist scratches.
- Pedestal base folds to allow table top tilt for easy storage.
- Will retain its original color and beauty without graying no oiling, sanding, or refinishing to be done.
- Made of Rexform® Teakwood synthetic resin, a composite impervious to salt air, chlorine, and most common stains.
- Large 4-prong pedestal base for extra stability.
- Umbrella hole with cap to fit any Grosfillex umbrella with a 1 1/2" pole.
- Easy to clean with soap and water, or a mild detergent.
- Easy to set up, quick to tear down at the end of the season.
- Table base will accommodate Grosfillex 35 lb. resin umbrella base with filling cap.

| Product Specifications |                     |              |                    |                       |                |                                 |
|------------------------|---------------------|--------------|--------------------|-----------------------|----------------|---------------------------------|
| Product<br>Description | Reference<br>Number | Color        | UPC Code<br>014306 | Weight Each<br>(lbs.) | Master<br>Pack | Master Pack<br>Volume (cu. ft.) |
| Atlantis               | US643008            | Teakwood     | 139609             | 22.50                 | 2              | 8.43                            |
| 32" Square Resin       |                     |              |                    |                       |                |                                 |
| Folding Table          |                     |              |                    |                       |                |                                 |
| with umbrella hole     |                     |              |                    |                       |                |                                 |
|                        |                     |              |                    |                       |                |                                 |
| 38" Round Resin        | US920008            | Teakwood     | 139586             | 24.20                 | 1              | 4.45                            |
| Folding Table          | US920078            | Amazon Green | 139555             |                       |                |                                 |
| with umbrella hole     |                     |              |                    |                       |                |                                 |