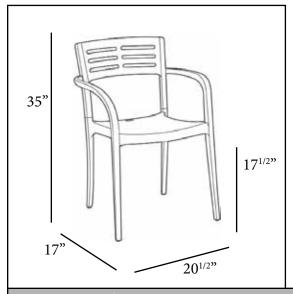

## Vogue Stacking Armchair

Passes ASTM F 1561-96 Class B performance standard for commercial use

Features & Benefits

Warranty: 3 Yrs.

- Truly modern urban seating where technology meets design!
- Progressive slim and fluid design, superbly contoured for comfort.
- Crafted from Grosfillex® technopolymer with Air Molding Technology for durability.
- Versatile indoor and outdoor use.
- Stackable up to 8 high.
- ASTM Class B rated for commercial use.
- Will stay cool in the sun.
- 100% recyclable.
- A contemporary design at great value!