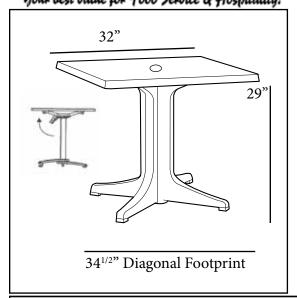

## 32" Square Molded Melamine Tabletop

## with umbrella hole

## Warranty: 2 Yrs.

X T E R I

- Trendy marble, granite finish, or deco tops to complement all Grosfillex chairs.
- Hard, smooth molded tabletop made of a molded wood/resin body with a fusion bonded melamine top.
- Stain, burn, scratch, and fade resistant.
- Use Grosfillex's wide 4-prong central resin pedestal base 2000, tilt top aluminum base 200, aluminum central pedestal base, or bar height tulip table base with anti-skid glides for stability.
- Large 1<sup>1/2</sup>" umbrella hole with protective resin fitting and cap. No need for umbrella base.
- Cleans easily with soap and water.
- Specifically designed and engineered for indoor/outdoor terraces, bars, and restaurants.
- Customize designs by mixing and matching tabletops and bases.
- Top and Base sold separately.