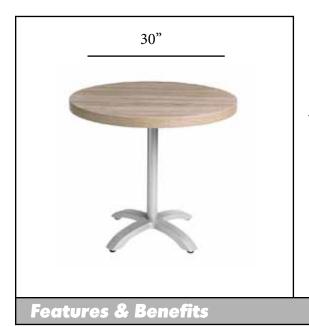

## INTERIOR 30" Round VanGuard Table Tops

Warranty: 2 Yrs. for Interior Use

- Built for performance durability in interior commercial environments.
- Made of the toughest resin polymers.
- Melamine surface to resist scratches, hot plate burns and stains.
- Reinforced for the US market to carry the weight of heavy table bases.
- Tough, straight edges to resist impacts and allow ganging.
- Easy to assemble on a selection of 3 Grosfillex metal table bases.

| Product Specifications |                     |               |                    |                       |                |                                 |
|------------------------|---------------------|---------------|--------------------|-----------------------|----------------|---------------------------------|
| Product<br>Description | Reference<br>Number | Color         | UPC Code<br>014306 | Weight<br>Each (lbs.) | Master<br>Pack | Master Pack<br>Volume (cu. ft.) |
| 30" Rd VanGuard        | US03VG59            | Weathered Oak |                    | 26.49                 | 1              | 1.22                            |
| Tabletop               | US03VG47            | Gray          |                    |                       |                |                                 |
| Use VG Fixed Metal     | US03VG91            | Wenge         |                    |                       |                |                                 |
| or Aluminum            | US03V245            | Vintage Oak   |                    |                       |                |                                 |
| Central Base or        |                     |               |                    |                       |                |                                 |
| VG Square Pedestal     |                     |               |                    |                       |                |                                 |
| 18" x 18" Base         |                     |               |                    |                       |                |                                 |
|                        |                     |               |                    |                       |                |                                 |
|                        |                     |               |                    |                       |                |                                 |